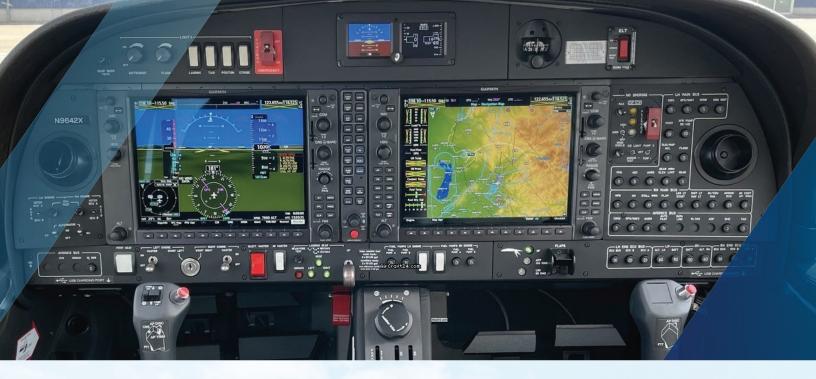

## **AIRCRAFT**

Diamond DA42 Glass Cockpit Aircraft equipped with Garmin G1000.