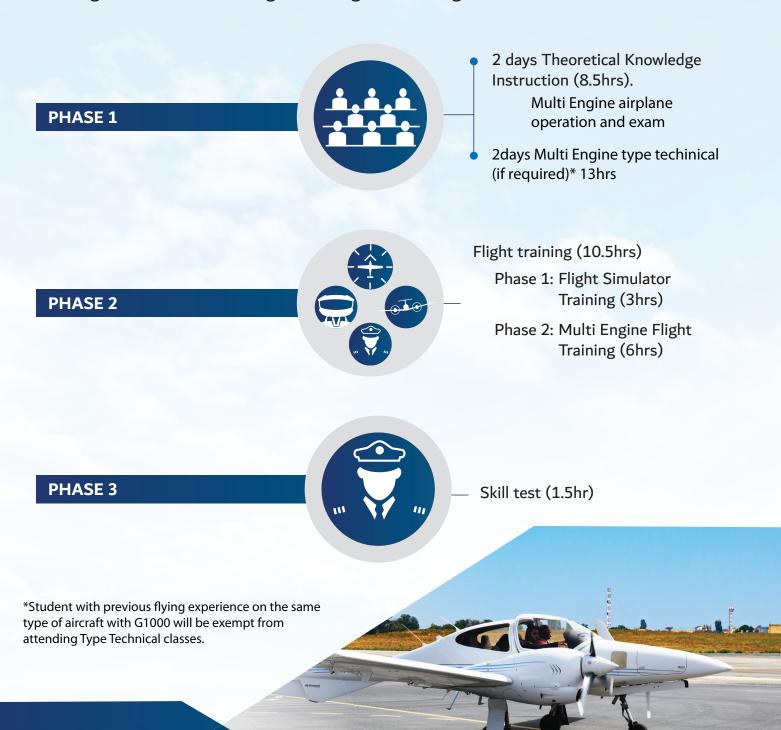

## **TRAINING PROGRAM**

The course is scheduled approximately over 2 weeks divided between theoretical knowledge instructions and flight training as following:

#### **COURSE FEES INCLUDE:**

| Training Materials.                                           | ~        |
|---------------------------------------------------------------|----------|
| Theoretical Knowledge including an internal exam (8:30hrs).   | ~        |
| Flight Training (9hrs). 3hrs FNPTII and 6hrs on the Aircraft. | <b>~</b> |
| Skill test flying hours (1.5hrs)                              | ~        |